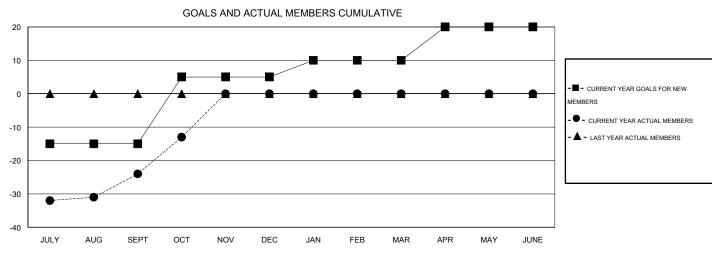

## LOCATION WEST VIRGINIA

GMT CA 1

|               |                                             | Clubs     |                  |                  |               |                    | Members                             |                    |                  |
|---------------|---------------------------------------------|-----------|------------------|------------------|---------------|--------------------|-------------------------------------|--------------------|------------------|
|               | RESULTS FOR 2015-2016 RESULTS FOR 2015-2016 |           |                  |                  |               |                    |                                     |                    |                  |
| QUARTER       | NEW CLUB<br>GOAL                            | NEW CLUBS | DROPPED<br>CLUBS | NET<br>GAIN/LOSS | QUARTER       | NEW MEMBER<br>GOAL | CHARTER AND<br>NEW MEMBERS<br>ADDED | DROPPED<br>MEMBERS | NET<br>GAIN/LOSS |
| JULY/AUG/SEPT | 0                                           | 0         | 1                | -1               | JULY/AUG/SEPT | -15                | 51                                  | 75                 | -24              |
| OCT/NOV/DEC   | 1                                           | 0         | 0                | 0                | OCT/NOV/DEC   | 20                 | 15                                  | 4                  | 11               |
| JAN/FEB/MAR   | 0                                           | 0         | 0                | 0                | JAN/FEB/MAR   | 5                  | 0                                   | 0                  | 0                |
| APR/MAY/JUNE  | 0                                           | 0         | 0                | 0                | APR/MAY/JUNE  | 10                 | 0                                   | 0                  | 0                |